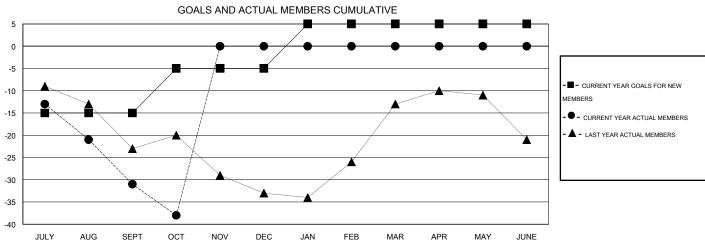

## LOCATION WASHINGTON

| 0.1 | 47   | - 0 | ٨ | 1   |
|-----|------|-----|---|-----|
| Gľ  | VI I | ΓС  | А | . 1 |

|               |                  | Clubs             |                  |                  |               |                    | Members                             |                    |                  |
|---------------|------------------|-------------------|------------------|------------------|---------------|--------------------|-------------------------------------|--------------------|------------------|
|               | RESUL            | LTS FOR 2016-2017 |                  |                  |               | RESU               | JLTS FOR 2016-2017                  |                    |                  |
| QUARTER       | NEW CLUB<br>GOAL | NEW CLUBS         | DROPPED<br>CLUBS | NET<br>GAIN/LOSS | QUARTER       | NEW MEMBER<br>GOAL | CHARTER AND<br>NEW MEMBERS<br>ADDED | DROPPED<br>MEMBERS | NET<br>GAIN/LOSS |
| JULY/AUG/SEPT | 0                | 0                 | 0                | 0                | JULY/AUG/SEPT | -15                | 25                                  | 56                 | -31              |
| OCT/NOV/DEC   | 0                | 0                 | 0                | 0                | OCT/NOV/DEC   | 10                 | 15                                  | 22                 | -7               |
| JAN/FEB/MAR   | 0                | 0                 | 0                | 0                | JAN/FEB/MAR   | 10                 | 0                                   | 0                  | 0                |
| APR/MAY/JUNE  | 0                | 0                 | 0                | 0                | APR/MAY/JUNE  | 0                  | 0                                   | 0                  | 0                |

## GOALS AND ACTUAL NEW CLUBS CUMULATIVE

| DROPPED CLUBS: 0  DROPPED MEMBERS |              | 17 CLUBS OF 52 ADDED 1 OR MORE NEW MEMBERS | GENDER DISTRIBU  MALE  FEMALE         | TION<br>949 (66.18%)<br>485 (33.82%) |            |
|-----------------------------------|--------------|--------------------------------------------|---------------------------------------|--------------------------------------|------------|
| DECEASED  CLUB CANCELLED  OTHER   | 8<br>0<br>70 | CLICK HERE FOR HEALTH ASSESSMENT DATA      | FAMILY UNIT MEMBERS HEAD OF HOUSEHOLD |                                      | 422<br>205 |
| TOTAL                             | 78           |                                            | NON-HEAD OF HOUSEHOLD                 |                                      | 217        |